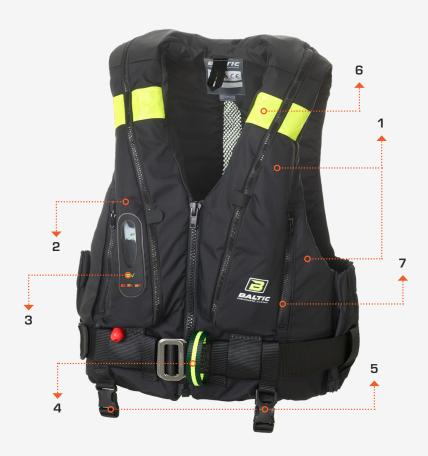

# **HYBRID 220**

Hybrid 220 is a lifejacket which has 55N inherent buoyant material and a 165N inflatable lung. The Hybrid 22O comes with automatic or manual inflation, two zipped pockets, retro reflective patches and double crutch straps, integrated safety harness approved to EN/ISO 12401.

1. 165 + 55N

2. 33G CO,

3. AUTOMATIC INFLATION

4. INTEGRATED SAFETY HARNESS

5. DUAL CRUTCH STRAPS

6. RETRO REFLECTIVE PATCHES

## DESCRIPTION:

A closed cell foam inherent buoyancy aid and inflatable lifejacket combination with an integrated safety harness approved according to EN/ISO 12401. The combined buoyancy of the inflated lung and buoyancy aid is 220N with the lung having a buoyancy of 165N. Other features include two zipped pockets, twin thigh strap and an inspection window fitted so that you can visually check that the status indicators of the valve are showing green.