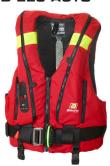

# **HYBRID 220**

Hybrid 220 is a lifejacket which has 55N inherent buoyant material and a 165N inflatable lung. The Hybrid 22O comes with automatic or manual inflation, two zipped pockets, retro reflective patches and double crutch straps, integrated safety harness approved to EN/ISO 12401.

1. 165 + 55N

2. 33G CO,

3. AUTOMATIC INFLATION

4. INTEGRATED SAFETY HARNESS

5. DUAL CRUTCH STRAPS

6. RETRO REFLECTIVE PATCHES

### **HYBRID 220 AUTO**

**SIZE:** 60-120 kg (Onesize)