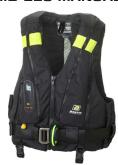

# **HYBRID 220**

Hybrid 220 is a lifejacket which has 55N inherent buoyant material and a 165N inflatable lung. The Hybrid 22O comes with automatic or manual inflation, two zipped pockets, retro reflective patches and double crutch straps, integrated safety harness approved to EN/ISO 12401.

1. 165 + 55N

2. 33G CO,

3. AUTOMATIC INFLATION

4. INTEGRATED SAFETY HARNESS

5. DUAL CRUTCH STRAPS

6. RETRO REFLECTIVE PATCHES

### **HYBRID 220 MANUAL**

**SIZE**: 60-120 kg (Onesize)

#### COLOUR AND ART NO:

FEATURES:

A closed cell foam inherent buoyancy aid and inflatable lifeiacket combination with an integrated safety harness approved according to EN/ISO 12401. The combined buoyancy of the inflated lung and buoyancy aid is 220N with the lung having a buoyancy of 165N. Other features include two zipped pockets, twin thigh strap and an inspection window fitted so that you can visually check that the status indicators of the valve are showing green. Only manual inflation.