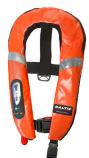

## **INDUSTRIAL 165**

The Industrial 165 comes with a durable soft PVC cover, providing very high resistance to fish oil, industrial oil, mould, UV-light, heavy abrasion etc. Developed for the professional fisherman or for use when an extra durable lifejacket with automatic inflation is needed. Models also available with hydrostatic valve, or knife and radio pocket.

### DESCRIPTION:

The Industrial 165 comes with a durable soft PVC outer cover, providing very high resistance to fish oil, industrial oil, mould, UV-light, heavy abrasion etc. Developed for the professional fisherman or for use when an extra durable lifejacket with automatic inflation is needed. Retro reflective patches, lifting becket, detachable crutch strap and attachment point for sprayhood. Optional accessories: sprayhood, lifejacket light.