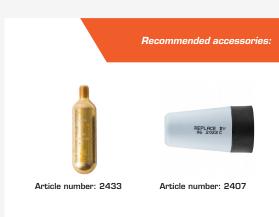

# 8 4 6 5 2 7 3

2. 33G CO.

3. AUTOMATIC INFLATION

4. RETROREFLECTIVE PATCHES

- 5. WHISTLE
- 6. DURABLE COVER
- 7. CRUTCH STRAP
- 8. SPRAYHOOD OPTIONAL