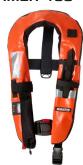

## FISHFARMER 165

**SIZE:** 40-150 kg (Onesize)

COLOUR AND ART NO:

FEATURES:

### DESCRIPTION:

The Fishfarmer 165 comes with a durable soft PVC outer cover, providing very high resistance to fish oil, industrial oil, mould, UV-light, heavy abrasion etc. Developed for the professional fisherman with detachable knife pocket and VHF radio holder. Retro reflective patches, lifting becket, detachable crutch strap and attachment point for sprayhood. Optional accessories: sprayhood, lifejacket light.