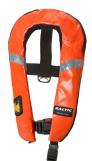

## **INDUSTRIAL HAMMAR**

SIZE: 40-150 kg (Onesize)

COLOUR AND ART NO:

FEATURES:

### DESCRIPTION:

Apart from being equipped with a hydrostatic Ma1 valve, the Industrial HAMMAR holds the same properties as the Industrial Argus, such as soft durable PVC cover, retro reflective patches, lifting becket, detachable crutch strap and attachment point for sprayhood. Optional accessories: sprayhood, lifejacket light.